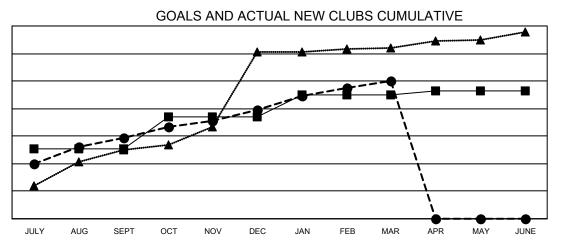

-■- CURRENT YEAR GOALS FOR NEW CLUBS

● - CURRENT YEAR ACTUAL NEW CLUBS

- LAST YEAR ACTUAL NEW CLUBS

GOALS AND ACTUAL MEMBERS CUMULATIVE

| DROPPED CLUBS: 70 |       | 630 CLUBS OF 1123 ADDED 1 OR<br>MORE NEW MEMBERS | GENDER DISTRIBUTION       |                 |  |
|-------------------|-------|--------------------------------------------------|---------------------------|-----------------|--|
|                   |       |                                                  | MALE                      | 25,816 (68.62%) |  |
|                   |       |                                                  | FEMALE                    | 11,802 (31.37%) |  |
| DROPPED MEMBERS   |       |                                                  | NON BINARY                | 0 (0.00%)       |  |
| DECEASED          | 97    |                                                  | PREFER NOT TO ANSWER      | 6 (0.02%)       |  |
| CLUB CANCELLED    | 947   |                                                  |                           | 20.702          |  |
| OTHER             | 2,182 | CLICK HERE FOR CUMULATIVE                        | TOTAL FAMILY UNIT MEMBERS | 20,702          |  |
| TOTAL             | 3,226 | MEMBERSHIP DATA                                  | FAMILY MEMBERS PAYING HAL | F 12,753        |  |
|                   |       |                                                  | DUES                      |                 |  |