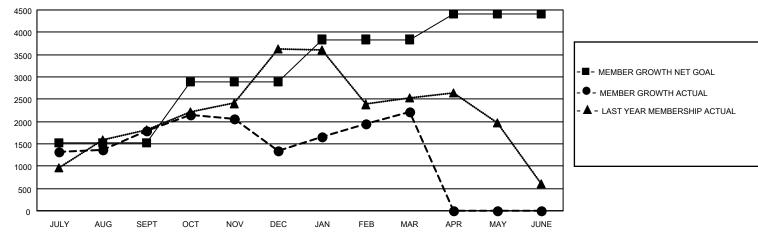

-■- CURRENT YEAR GOALS FOR NEW CLUBS

● - CURRENT YEAR ACTUAL NEW CLUBS

- LAST YEAR ACTUAL NEW CLUBS

GOALS AND ACTUAL MEMBERS CUMULATIVE

| DROPPED CLUBS: 70 |       | 630 CLUBS OF 1123 ADDED 1 OR<br>MORE NEW MEMBERS | GENDER DISTRIBUTION       |                 |  |
|-------------------|-------|--------------------------------------------------|---------------------------|-----------------|--|
|                   |       |                                                  | MALE                      | 25,816 (68.62%) |  |
|                   |       |                                                  | FEMALE                    | 11,802 (31.37%) |  |
| DROPPED MEMBERS   |       |                                                  | NON BINARY                | 0 (0.00%)       |  |
| DECEASED          | 97    |                                                  | PREFER NOT TO ANSWER      | 6 (0.02%)       |  |
| CLUB CANCELLED    | 947   |                                                  |                           | 20.702          |  |
| OTHER             | 2,182 | CLICK HERE FOR CUMULATIVE                        | TOTAL FAMILY UNIT MEMBERS | 20,702          |  |
| TOTAL             | 3,226 | MEMBERSHIP DATA                                  | FAMILY MEMBERS PAYING HAL | F 12,753        |  |
|                   |       |                                                  | DUES                      |                 |  |